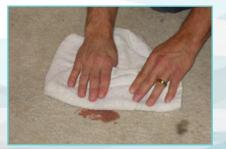

# **Spot Removers**

# EXTREME PLUS<sup>™</sup> Encapsulating Universal Carpet Spot Remover

Universal encapsulating spot remover for oil and water based stains, such as food, ink, petroleum, and grease.

Safe for use on stain resistant carpeting and also works as a pre-spray for traffic lanes. Formulated with exclusive GIANE<sup>™</sup> fragrance.