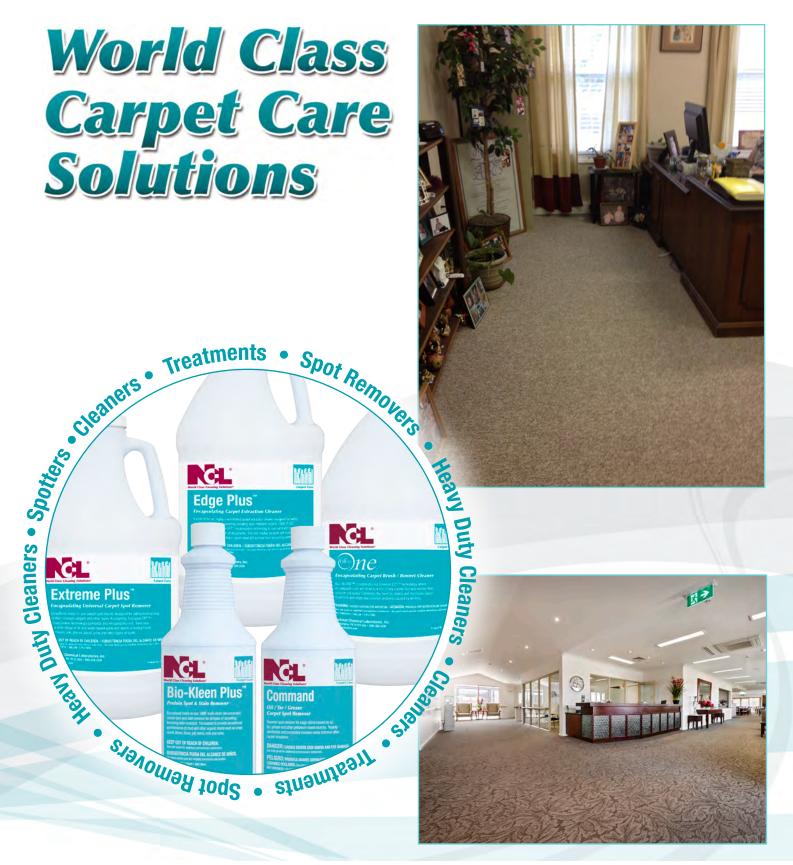

# **World Class Carpet Care Solutions**

# Setting the standard for Carpet Care!

The proven formulations found in Carpet Care Solutions<sup>™</sup> from NCL provide the finest products available for the care and long life of your carpeting investment. Proper maintenance of your facility's carpet provides a combination of beauty, vibrant color and comfort for employees and guests.

This comprehensive system of cleaners, spot removers, protectors and accessory products offers your facility a simple, cost effective program for maintaining carpets. Utilizing cutting edge formulations with our exclusive premium quality ECT<sup>™</sup> Encapsulating Crystallizing Technology and our exclusive EPT<sup>™</sup> Encapsulating Powder Technology your carpets will be beautifully clean with a greatly reduced potential for re-soiling. Encapsulating cleaners envelop soils with a crisp, non-sticky residue that is easily removed by routine vacuuming.

### **Cleaners**

# **Treatments**

**RINSE AWAY PLUS™ Carpet Rinse / Residue Neutralizer** Mild organic rinse to safely neutralize excess alkalinity while removing embedded detergent residue. Also eliminates problems with browning, yellowing, and water spots. Highly concentrated formula is fast drying and safe for stain resistant carpets.

## **Heavy Duty Cleaners**

ENDURE<sup>™</sup> Heavy Duty Bonnet & Traffic Lane Cleaner Bonnet and traffic lane cleaner with powerful solvents and soil solubilizers for the toughest, heavy duty jobs. Powerful, high pH formula is highly dilutable and cost effective. Not recommended for stain resistant carpets.

# **Spot Removers**